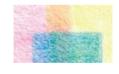

## **Technical Description:**

The Caran d'Ache **FULL BLENDER – BRIGHT** is a single accessory for creating multiple effects:

GLOSS EFFECT: This oil/wax medium adds brilliance to the colors and gives the work a wonderful sheen. After polishing, the drawing takes on an extra dimension that brings it close to the look and texture of painting.

**MIXING / BLENDING:** Unifying colors, blending colors, and mixing them to increase their softness or intensity, are just some of the possibilities offered by this unique drawing tool.

**PROTECTION:** The FULL BLENDER - BRIGHT can be used to make areas of a color pencil drawing even more lightfast. It can even increase the lightfastness of a watercolor drawing created with water-soluble pencils like Supracolor Soft.