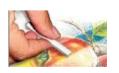

The **FULL BLENDER - BRIGHT** drawing tool is a colorless oil/wax medium for blending, dry mixing and intensifying colors. This single tool combines the mixing and unifying properties of a blender with a burnisher that consolidates and adds gloss. When applied over color pencils or watercolor pencils the pigments become even more **lightfast** and watercolor pencils become permanent (**water-resistant**). It has a hexagonal shape with a natural finish and woodless design. It's economical to use even on large projects, because 100% of the blender is available for use. It is a unique artists medium that opens up infinite technical possibilities and is ideal for use with Caran d'Ache color pencils, graphite and wax pastels.

## **Technical Description:**

The Caran d'Ache **FULL BLENDER – BRIGHT** is a single accessory for creating multiple effects:

GLOSS EFFECT: This oil/wax medium adds brilliance to the colors and gives the work a wonderful sheen. After polishing, the drawing takes on an extra dimension that brings it close to the look and texture of painting.

**MIXING / BLENDING:** Unifying colors, blending colors, and mixing them to increase their softness or intensity, are just some of the possibilities offered by this unique drawing tool.

**PROTECTION:** The FULL BLENDER - BRIGHT can be used to make areas of a color pencil drawing even more lightfast. It can even increase the lightfastness of a watercolor drawing created with water-soluble pencils like Supracolor Soft.

**VERSATILE USE:** It can be used as a long flat edge, making it possible to work with its edges and cover large areas with its flat surfaces. Sharpening it like a pencil will produce a fine strong point making it perfect for detailed work. Works great on a wide range of materials including paper, cardboard, fabric, wood, pottery and stone.