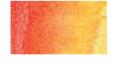

## **Technical Description:**

The Caran d'Ache **FULL BLENDER – BRIGHT** is a single accessory for creating multiple effects:

GLOSS EFFECT: This oil/wax medium adds brilliance to the colors and gives the work a wonderful sheen. After polishing, the drawing takes on an extra dimension that brings it close to the look and texture of painting.

**MIXING / BLENDING:** Unifying colors, blending colors, and mixing them to increase their softness or intensity, are just some of the possibilities offered by this unique drawing tool.

**PROTECTION:** The FULL BLENDER - BRIGHT can be used to make areas of a color pencil drawing even more lightfast. It can even increase the lightfastness of a watercolor drawing created with water-soluble pencils like Supracolor Soft.