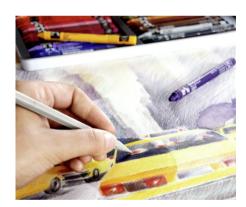

The **FULL BLENDER - BRIGHT** drawing tool is a colorless oil/wax medium for blending, dry mixing and intensifying colors. This single tool combines the mixing and unifying properties of a blender with a burnisher that consolidates and adds gloss. When applied over color pencils or watercolor pencils the pigments become even more **lightfast** and watercolor pencils become permanent (**water-resistant**). It has a hexagonal shape with a natural finish and woodless design. It's economical to use even on large projects, because 100% of the blender is available for use. It is a unique artists medium that opens up infinite technical possibilities and is ideal for use with Caran d'Ache color pencils, graphite and wax pastels.

**VERSATILE USE:** It can be used as a long flat edge, making it possible to work with its edges and cover large areas with its flat surfaces. Sharpening it like a pencil will produce a fine strong point making it perfect for detailed work. Works great on a wide range of materials including paper, cardboard, fabric, wood, pottery and stone.