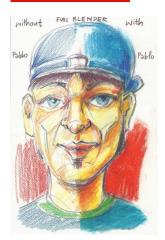

The **FULL BLENDER - BRIGHT** drawing tool is a colorless oil/wax medium for blending, dry mixing and intensifying colors. This single tool combines the mixing and unifying properties of a blender with a burnisher that consolidates and adds gloss. When applied over color pencils or watercolor pencils the pigments become even more **lightfast** and watercolor pencils become permanent (**water-resistant**). It has a hexagonal shape with a natural finish and woodless design. It's economical to use even on large projects, because 100% of the blender is available for use. It is a unique artists medium that opens up infinite technical possibilities and is ideal for use with Caran d'Ache color pencils, graphite and wax pastels.

## **Technical Description:**

The Caran d'Ache **FULL BLENDER – BRIGHT** is a single accessory for creating multiple effects:

GLOSS EFFECT: This oil/wax medium adds brilliance to the colors and gives the work a wonderful sheen. After polishing, the drawing takes on an extra dimension that brings it close to the look and texture of painting.

**MIXING / BLENDING:** Unifying colors, blending colors, and mixing them to increase their softness or intensity, are just some of the possibilities offered by this unique drawing tool.

**PROTECTION:** The FULL BLENDER - BRIGHT can be used to make areas of a color pencil drawing even more lightfast. It can even increase the lightfastness of a watercolor drawing created with water-soluble pencils like Supracolor Soft.