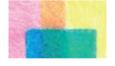

**MIXING / BLENDING:** Unifying colors, blending colors, and mixing them to increase their softness or intensity, are just some of the possibilities offered by this unique drawing tool.

**PROTECTION:** The FULL BLENDER - BRIGHT can be used to make areas of a color pencil drawing even more lightfast. It can even increase the lightfastness of a watercolor drawing created with water-soluble pencils like Supracolor Soft.

**VERSATILE USE:** It can be used as a long flat edge, making it possible to work with its edges and cover large areas with its flat surfaces. Sharpening it like a pencil will produce a fine strong point making it perfect for detailed work. Works great on a wide range of materials including paper, cardboard, fabric, wood, pottery and stone.