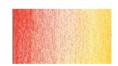

## **Technical Description:**

The Caran d'Ache **FULL BLENDER – BRIGHT** is a single accessory for creating multiple effects:

GLOSS EFFECT: This oil/wax medium adds brilliance to the colors and gives the work a wonderful sheen. After polishing, the drawing takes on an extra dimension that brings it close to the look and texture of painting.

**MIXING / BLENDING:** Unifying colors, blending colors, and mixing them to increase their softness or intensity, are just some of the possibilities offered by this unique drawing tool.

**PROTECTION:** The FULL BLENDER - BRIGHT can be used to make areas of a color pencil drawing even more lightfast. It can even increase the lightfastness of a watercolor drawing created with water-soluble pencils like Supracolor Soft.